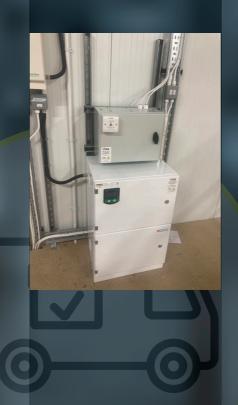

#### **BATTERY CABINETS**

Bespoke sizes available

Bingo Hall Project

5.5KVA Single Phase Inverter and 12 x 100Ah Batteries.

2.6KVA Single Phase Inverter

16 x 36Ah batteries, reusing an existing battery cabinet from the previous system.