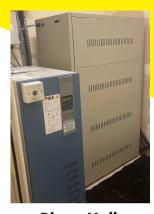

#### **BATTERY CABINETS**

Bespoke sizes available

Bingo Hall Project

5.5KVA Single Phase Inverter and 12 x 100Ah Batteries.

2.6KVA Single Phase Inverter

16 x 36Ah batteries, reusing an existing battery cabinet from the previous system.