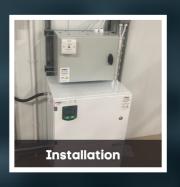

## WE OFFER A **FULL TURNKEY** SOLUTION

**BLE Lighting** offer a range of **Technical Services** which include:

Product design and manufacture

Technical assistance in emergency lighting system design

Delivery to site of emergency systems

Battery build and installations of all types of central emergency lighting systems

Repair of central back-up power systems

Site survey of equipment

Annual service of emergency lighting systems