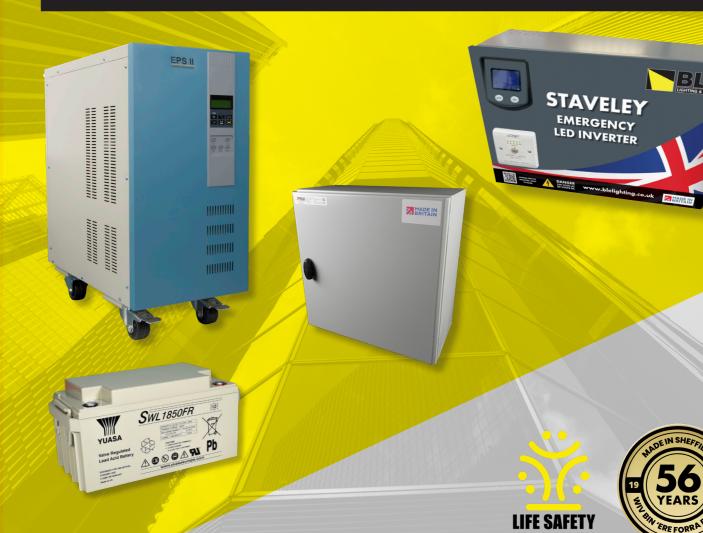

#### **STAVELEY**

#### MINI LED INVERTERS

Available in 120W, 200W, 400W & 800W

#### **STANFORD**

#### SINGLE PHASE STATIC INVERTERS

Available in 1.6KVA, 2.6KVA, 3.8KVA, 5.5KVA, 7.6KVA, 11KVA & 16.6KVA

#### **RENISHAW**

#### THREE PHASE STATIC INVERTERS

Available in 3.3KVA, 5.3KVA, 7.6KVA, 11KVA, 17KVA, 22KVA, 33KVA, 44KVA & 50KVA

#### **HEATHCOTE**

#### MINI CENTRAL BATTERY UNIT

Available in 24V - 160W, 250W, 400W

#### **SILVERWELL**

#### SEALED LEAD ACID BATTERIES

Available in 12V - 12Ah, 24Ah, 36Ah, 70Ah, 100Ah

#### **TAPTON**

#### **BATTERY CABINETS**

Bespoke sizes available

Bingo Hall Project

5.5KVA Single Phase Inverter and 12 x 100Ah Batteries.

2.6KVA Single Phase Inverter

16 x 36Ah batteries, reusing an existing battery cabinet from the previous system.